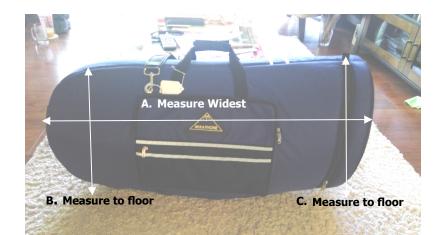

## TUBA VAULT MEASUREMENT FORM: Measure your horn IN the gig bag!!!

Please submit the following measurements for your TUBA VAULT exclusively from Unitec. Please provide measurements in inches.

| Α. |  |  | _ |
|----|--|--|---|
| B. |  |  |   |
| C. |  |  |   |